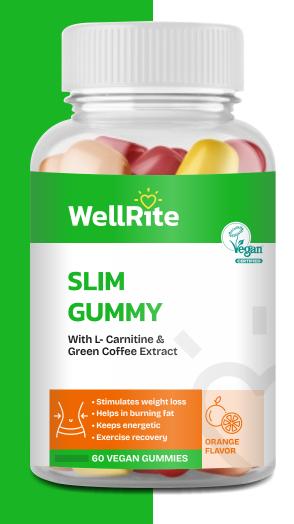

### SLIM GUMMY

With L- Carnitine & Green Coffee Extract

#### ORANGE FLAVOR

| SUPPLEMENT FACTS             |                                                                |                                                                    |  |
|------------------------------|----------------------------------------------------------------|--------------------------------------------------------------------|--|
| Serving Size: 1 Gummy a day  | Serving Size: 1 Gummy a day   No. of Serving: per container 60 |                                                                    |  |
| Contents                     | Amount<br>Per Serving                                          | **Approx % daily values<br>in Adult Women & Men<br>(18yrs & above) |  |
| Calories                     | 8.3 kcal                                                       | <1%                                                                |  |
| Total Carbohydrate           | 2.28 g                                                         | *                                                                  |  |
| Sugars                       | 1.68 g                                                         | *                                                                  |  |
| Dietary Fiber (as Pectin)    | 0.6 g                                                          | *                                                                  |  |
| Proteins                     | 0 g                                                            | 0%                                                                 |  |
| Fats                         | 0 g                                                            | 0%                                                                 |  |
| Sodium (as Sodium Chloride)  | 9 mg                                                           | <1%                                                                |  |
| Green Coffee Bean Extract    | 40 mg                                                          | *                                                                  |  |
| Vitamin C (as Ascorbic Acid) | 20 mg                                                          | 31%                                                                |  |
| L-Carnitine                  | 20 mg                                                          | *                                                                  |  |