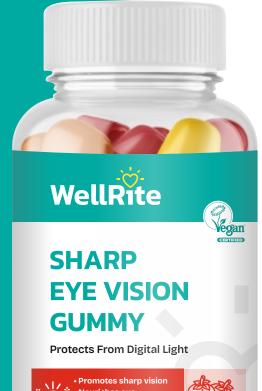

## SHARP EYE VISION GUMMY

Protects From Digital Light

#### STRAWBERRY MIX FLAVOR

| SUPPLEMENT FACTS                                                 |                       |                                                        |  |
|------------------------------------------------------------------|-----------------------|--------------------------------------------------------|--|
| Serving Size: 2 Gummies a day   No. of Serving: per container 30 |                       |                                                        |  |
| Contents                                                         | Amount<br>Per Serving | **Approx % daily values in<br>Kids (4-18yrs) & Adults. |  |
| Calories                                                         | 16 kcal               |                                                        |  |
| Total Carbohydrate                                               | 4.4 g                 | <1%                                                    |  |
| Total Sugars                                                     | 3.2 g                 | *                                                      |  |
| Dietary Fiber (as Pectin)                                        | 0.10 g                | <1%                                                    |  |
| Fats                                                             | 0 g                   | 0%                                                     |  |
| Sodium as (Sodium Chloride)                                      | 0 g                   | 0%                                                     |  |
| Vitamin A (as Vitamin A Palmitate)                               | 499.8 mcg             | 56%                                                    |  |
| Vitamin C (as Ascorbic Acid)                                     | 30 mg                 | 33%                                                    |  |
| Vitamin E (as D-Alpha Tocopherol Acetate)                        | 5.04 mg               | 33%                                                    |  |
| Omega 3 :DHA(Algal DHA 10%)                                      | 100 mg                | *                                                      |  |
| (Docosahexaenoic acid )                                          |                       |                                                        |  |
| Lutein 20%                                                       | 4 mg                  | *                                                      |  |
| Zeaxanthin 10%                                                   | 800 mcg               | *                                                      |  |
| Astaxanthin 2%                                                   | 1600 mcg              | *                                                      |  |