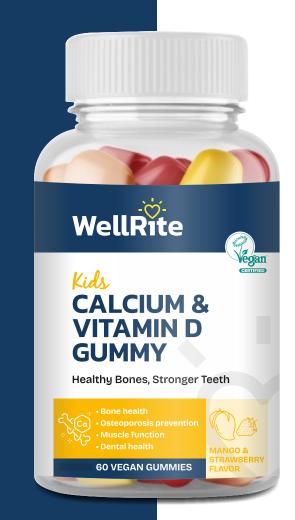

### Kids CALCIUM & VITAMIN D GUMMY

Healthy Bones, Stronger Teeth

#### MANGO & STRAWBERRY FLAVOR

| SUPPLEMENT FACTS                                                 |             |                         |                                         |
|------------------------------------------------------------------|-------------|-------------------------|-----------------------------------------|
| Serving Size: 2 Gummies a day   No. of Serving: per container 30 |             |                         |                                         |
| Contents                                                         | Amount      | **Approx % daily values |                                         |
|                                                                  | Per Serving | in Kids<br>(2-4yrs)     | in Kids (4-13yrs) &<br>Teens (13-18yrs) |
| Calories                                                         | 24 kcal     |                         |                                         |
| Total Carbohydrate                                               | 6.4 g       | *                       | <1%                                     |
| Total Sugars                                                     | 4.8 g       | *                       | *                                       |
| Dietary Fiber (as Pectin)                                        | 0.16 g      | *                       | <1%                                     |
| Fats                                                             | 0 g         | 0                       | 0%                                      |
| Sodium as (Sodium Chloride)                                      | 0 g         | 0                       | 0%                                      |
| Calcium (as Tricalcium Phosphate)                                | 250 mg      | 36%                     | 19%                                     |
| Phosphorous (as Tricalcium Phosphate)                            | 140 mg      | 11%                     | 11%                                     |
| Vitamin D (as Ergocalciferol)<br>(10mcg=400IU)                   | 10 mcg      | 100%                    | 50%                                     |