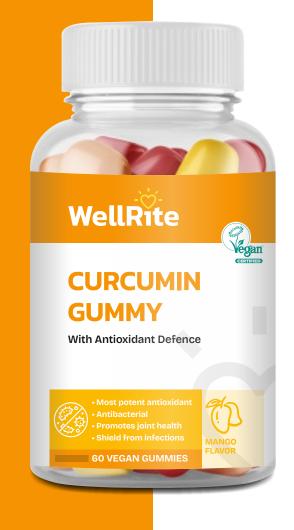

## CURCUMIN GUMMY

With Antioxidant Defence

#### MANGO FLAVOR

| SUPPLEMENT FACTS                                                 |                       |                                                        |  |
|------------------------------------------------------------------|-----------------------|--------------------------------------------------------|--|
| Serving Size: 2 Gummies a day   No. of Serving: per container 30 |                       |                                                        |  |
| Contents                                                         | Amount<br>Per Serving | **Approx % daily values<br>in Kids (4-18yrs) & Adults. |  |
| Calories                                                         | 16 kcal               | <1%                                                    |  |
| Total Carbohydrate                                               | 4.4 g                 | <1%                                                    |  |
| Total Sugars                                                     | 3.2 g                 | *                                                      |  |
| Dietary Fiber (as Pectin)                                        | 0.10 g                | <1%                                                    |  |
| Fats                                                             | 0 g                   | 0%                                                     |  |
| Sodium as (Sodium Chloride)                                      | 0 g                   | 0%                                                     |  |
| Curcumin(curcuminoids) as Cureit                                 | 130 mg                | *                                                      |  |