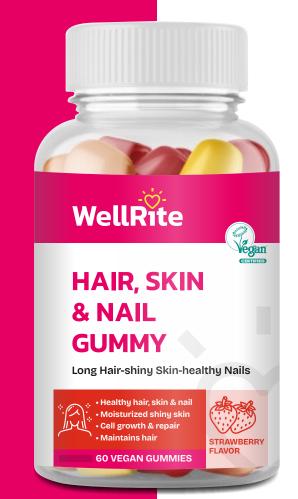

## HAIR, SKIN & NAIL GUMMY

Long Hair-shiny Skin-healthy Nails

#### STRAWBERRY FLAVOR

| SUPPLEMENT FACTS                            |                       |                                                                            |
|---------------------------------------------|-----------------------|----------------------------------------------------------------------------|
| Serving Size: 1 Gummy a day                 | No. of Serving: pe    | r container 60                                                             |
| Contents                                    | Amount<br>Per Serving | **Approx % daily values<br>in Teens (13-18yrs) &<br>Adults (18yrs & above) |
| Calories                                    | 8 kcal                |                                                                            |
| Total Carbohydrate                          | 2.2 g                 | <1%                                                                        |
| Total Sugars                                | 1.6 g                 | *                                                                          |
| Dietary Fiber (as Pectin)                   | 0.05 g                | <1%                                                                        |
| Fats                                        | 0 g                   | 0%                                                                         |
| Sodium as (Sodium Chloride)                 | 0 g                   | 0%                                                                         |
| Vitamin A (as Vitamin A Palmitate)          | 300 mcg               | 33%                                                                        |
| Vitamin C ( as Ascorbic Acid)               | 11.25 mg              | 13%                                                                        |
| Vitamin E (as D-Alpha Tocopherol Acetate)   | 10 mg                 | 70%                                                                        |
| Vitamin B6 (as Pyridoxine Hydrochloride)    | 0.25 mg               | 15%                                                                        |
| Folate (1 Folic acid=1.7 Folate equivalent) | 250 mcg               | 63%                                                                        |
| B12 (as Cyanocobalamin)                     | 1 mcg                 | 40%                                                                        |
| Biotin                                      | 30 mcg                | 100%                                                                       |
| Inositol                                    | 2.5 mg                | *                                                                          |
| lodine (as Potassium lodide)                | 21 mcg                | 14%                                                                        |
| Zinc (as Zinc Citrate)                      | 1 mg                  | 9%                                                                         |

\*\*% Daily Values (DV) are based on 2,000 Calories Diet. \*Daily Values are not established.

Ingredients: Corn Syrup, Sugar, Natural Sweetener Stevia (INS 960), Water, Gelling Agents (INS 440, 418, 407), Acidity Regulator (INS 330, & 331i), Strawberry Flavor and Food Color: Black Carrot Concentrate (INS 163).

Free of: Proteins, Trans Fats, Saturated Fats, Cholesterol, Gelatin, Wheat (Gluten), Milk, Eggs, Soy, Tree Nuts, Peanuts, Fish, Crustaceans, Sulphite, Artificial Flavor, Animal derivatives and Preservatives.

Appropriate overages of nutrients added to compensate for losses during storage. Gummy weight may vary due to drying.