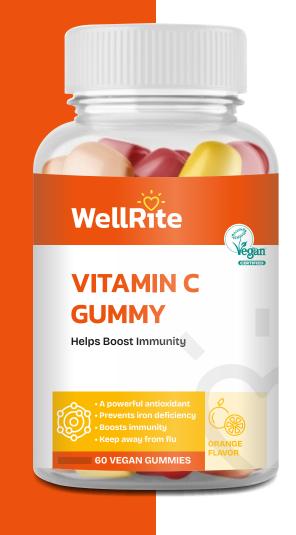

## VITAMIN C GUMMY

Helps Boost Immunity

#### ORANGE FLAVOR

| SUPPLEMENT FACTS                                                 |                       |                                                        |
|------------------------------------------------------------------|-----------------------|--------------------------------------------------------|
| Serving Size: 2 Gummies a day   No. of Serving: per container 30 |                       |                                                        |
| Contents                                                         | Amount<br>Per Serving | **Approx % daily values in<br>Kids (4-18yrs) & Adults. |
| Calories                                                         | 15 kcal               |                                                        |
| Total Carbohydrate                                               | 4 g                   | <1%                                                    |
| Total Sugars                                                     | 3 g                   | *                                                      |
| Dietary Fiber (as Pectin)                                        | 0.10 g                | <1%                                                    |
| Fats                                                             | 0 g                   | 0%                                                     |
| Sodium as (Sodium Chloride)                                      | 0 g                   | 0%                                                     |
| Vitamin C (as Ascorbic Acid)                                     | 60 mg                 | 60%                                                    |

\*\*% Daily Values (DV) are based on 2,000 Calories Diet. \*Daily Values are not established.

Ingredients: Corn Syrup, Sugar, Water, Gelling Agents (INS 440), Acidity Regulator (INS 330, & 331i), Orange Flavor and Food Color: Curcumin (INS 100i).

Free of: Proteins, Trans Fats, Saturated Fats, Cholesterol, Gelatin, Wheat (Gluten), Milk, Eggs, Soy, Tree Nuts, Peanuts, Fish, Crustaceans, Sulphite, Artificial Flavor, Animal derivatives and Preservatives.