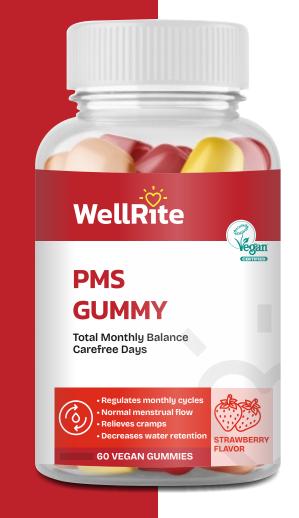

### PMS GUMMY

**Total Monthly Balance Carefree Days** 

#### STRAWBERRY FLAVOR

| SUPPLEMENT FACTS                                      |                       |                                                                     |
|-------------------------------------------------------|-----------------------|---------------------------------------------------------------------|
| Serving Size: 1 Gummy a day   No. o                   | f Serving: per co     | ntainer 60                                                          |
| Contents                                              | Amount<br>Per Serving | **Approx % daily values<br>in Teen Girls(13-17yrs)<br>& Adult Women |
| Calories                                              | 8.3 kcal              | <1%                                                                 |
| Total Carbohydrate                                    | 2.28 g                | *                                                                   |
| Total Sugars                                          | 1.68 g                | *                                                                   |
| Dietary Fiber (Pectin)                                | 0.06g                 | *                                                                   |
| Proteins                                              | 0 g                   | 0%                                                                  |
| Fat                                                   | 0 g                   | 0%                                                                  |
| Sodium as (Sodium Chloride)                           | 0 g                   | 0%                                                                  |
| Lemon Grass (Rosha ghas whole plant) extract          | 50 mg                 | *                                                                   |
| Chamomile (Matricaria chamomilla                      | 20 mg                 | *                                                                   |
| (Matricaria recutita) - aerial parts extract)         |                       |                                                                     |
| Pumpkin Seed extract (Cucurbita pepo, C. maxima)      | 20 mg                 | *                                                                   |
| Chaste berry (Vitex agnus-castus Linn. fruit extract) | 10 mg                 | *                                                                   |
| Beet root extract (Beta vulgaris)                     | 10 mg                 | *                                                                   |
| Vitamin B6 ( as Pyridoxine HCL)                       | 0.5 mg                | 30%                                                                 |
| Folate (1 Folic acid=1.7 Folate Equivalent)           | 100 mcg               | 25%                                                                 |
| Vitamin B12 (as Cyanocobalamin)                       | 2 mcg                 | 80%                                                                 |

\*\*% Daily Values (DV) are based on 2,000 Calories Diet. \*Daily Values are not established.

Ingredients: Corn Syrup, Sugar, Natural Sweetener Stevia (INS 960), Water, Gelling Agents (INS 440, 418, 407), Acidity Regulator (INS 330 & 3310, Strawberry flavor, Coating : Non GMO Carnauba wax (INS (903), Glazing agent food grade (INS905e), Food Colors: Black Carrot concentrate (INS 160).

Free of: Proteins, Trans Fats, Saturated Fats, Cholesterol, Gelatin, Wheat(Gluten), Milk, Eggs, Soy, Tree Nuts, Peanuts, Fish ,Crustaceans, Sulphite, Artificial Flavor, Animal derivatives and Preservatives.

Appropriate overages of nutrients added to compensate for losses during storage. Gummy weight may vary due to drying.